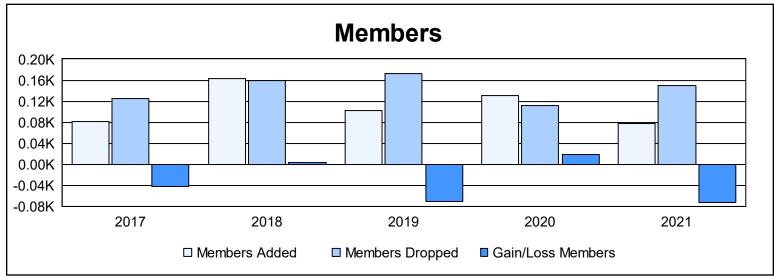

District 14 D

As of June 2021 Cumulative

| Year      | New<br>Clubs | Dropped<br>Clubs | Gain/<br>Loss<br>Clubs | New<br>Members | Charter<br>Members | Reinstate<br>Members | Transfer<br>Members | Total<br>Member<br>Added | Total<br>Members<br>Dropped | Gain/<br>Loss<br>Members |
|-----------|--------------|------------------|------------------------|----------------|--------------------|----------------------|---------------------|--------------------------|-----------------------------|--------------------------|
| 2016-2017 | 0            | 0                | 0                      | 69             | 0                  | 6                    | 7                   | 82                       | 125                         | -43                      |
| 2017-2018 | 3            | 1                | 2                      | 82             | 68                 | 4                    | 9                   | 163                      | 159                         | 4                        |
| 2018-2019 | 0            | 4                | -4                     | 80             | 11                 | 4                    | 7                   | 102                      | 173                         | -71                      |
| 2019-2020 | 2            | 0                | 2                      | 63             | 56                 | 4                    | 8                   | 131                      | 112                         | 19                       |
| 2020-2021 | 0            | 4                | -4                     | 64             | 6                  | 1                    | 6                   | 77                       | 150                         | -73                      |
| Average   | 1            | 2                | -1                     | 72             | 28                 | 4                    | 7                   | 111                      | 144                         | -33                      |